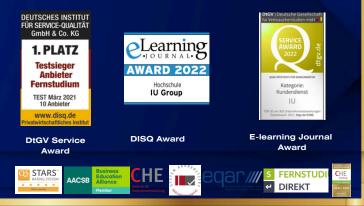

### ACCREDIATIONS & OUR AWARDS

IU was the first German university to achieve a 5-star rating on QS, the world's most popular source for comparative data on universities, and maintains that status since 2021. We topped the ranks in the categories "student-faculty engagement", "student interaction", and "services and technology".